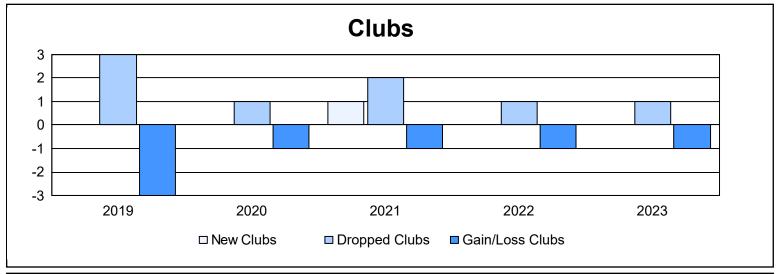

District LB 3 As of June 2023 Cumulative

| Year      | New<br>Clubs | Dropped<br>Clubs | Gain/<br>Loss<br>Clubs | New<br>Members | Charter<br>Members | Reinstate<br>Members | Transfer<br>Members | Total<br>Member<br>Added | Total<br>Members<br>Dropped | Gain/<br>Loss<br>Members |
|-----------|--------------|------------------|------------------------|----------------|--------------------|----------------------|---------------------|--------------------------|-----------------------------|--------------------------|
| 2018-2019 | 0            | 3                | -3                     | 129            | 6                  | 5                    | 5                   | 145                      | 262                         | -117                     |
| 2019-2020 | 0            | 1                | -1                     | 121            | 3                  | 2                    | 3                   | 129                      | 185                         | -56                      |
| 2020-2021 | 1            | 2                | -1                     | 97             | 33                 | 52                   | 0                   | 182                      | 263                         | -81                      |
| 2021-2022 | 0            | 1                | -1                     | 116            | 7                  | 35                   | 3                   | 161                      | 192                         | -31                      |
| 2022-2023 | 0            | 1                | -1                     | 93             | 0                  | 6                    | 4                   | 103                      | 163                         | -60                      |
| Average   | 0            | 2                | -1                     | 111            | 10                 | 20                   | 3                   | 144                      | 213                         | -69                      |